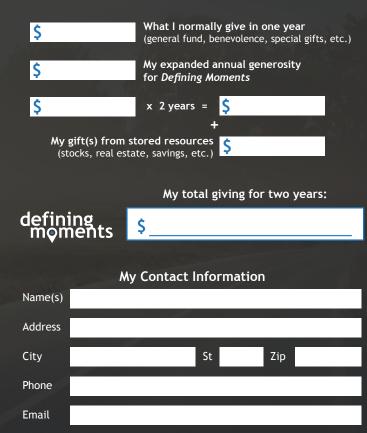

| Other         |                   | The second second  | Sec. 1              |
| ALL AND A |               |                   | TOTAL:             | \$3,000,000         |



## My Two-Year Defining Moments Commitment

Please calculate below.